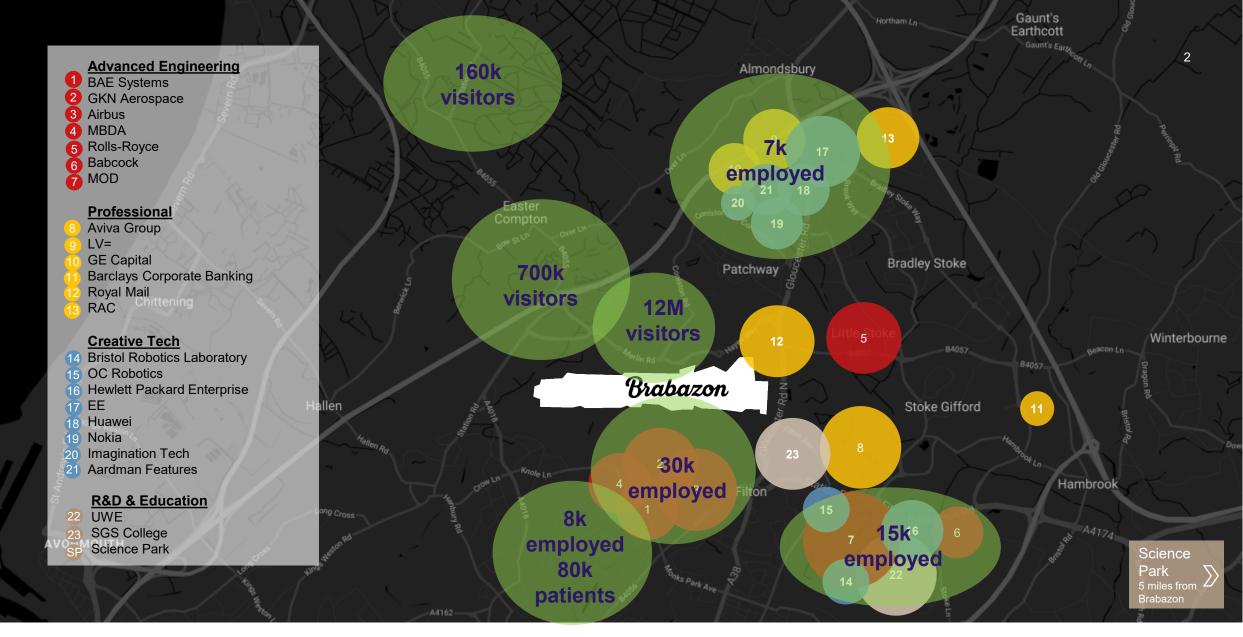

## 03 / New Vision for Brabazon

ARENA 17,080

3,675+ homes for **all**  10,000+ new **jobs**  3+ new **schools** 

Community Centres

**15-minute** neighbourhood

high density **mixed use** neighbourhoods ground floor active frontages focused on supporting local businesses

ZER STOR

iconic lake

1

enriched ecology and dynamic play areas

FOOD TAIL

CINEMA RIVERSIDE CON

20

iconic station **gateway**  3 metrobus stops + efficient route

55+ acres of protected pedestrianised areas

3km + of dedicated cycling routes in Eastern Framework

SITAT

2km+ of vehicle-free and protected boulevards to Arena transport hubs