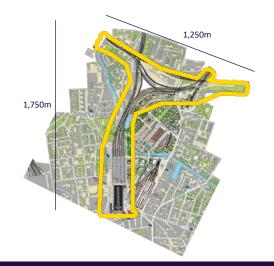

MARCH 2022

# A VISION FOR BRABAZON YTL DEVELOPMENTS





RIT

0

P

R

0

9

-2

5

S

SP







### **Scale Comparison**













## Delivering

Our promise to do things better











#### **Brabazon Masterplan**

Eastern Framework Construction Delivery Phasing



Brabazon

YTL Developments

### **Brabazon Park**

### Planning Application submitted December 2021





### **Brabazon – Station**

### Planning Application submitted October 2021







#### **Brabazon Masterplan**

Eastern Framework Construction Delivery Phasing



Brabazon

YTL Developments









## 03 / New Vision for Brabazon



ARENA 17,080

3,675+ homes for **all**  10,000+ new **jobs**  3+ new **schools** 

Community Centres

**15-minute** neighbourhood

high density **mixed use** neighbourhoods ground floor active frontages focused on supporting local businesses

ZER STOR

iconic lake

1

enriched ecology and dynamic play areas

FOOD