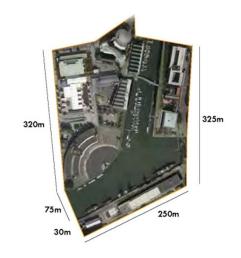

MARCH 2022

# A VISION FOR BRABAZON YTL DEVELOPMENTS





RIT

0

P

R

0

9

-2

5

S

SP







### **Scale Comparison**













## Delivering

Our promise to do things better











#### **Brabazon Masterplan**

Eastern Framework Construction Delivery Phasing



Brabazon

YTL Developments

### **Brabazon Park**

### Planning Application submitted December 2021





### **Brabazon – Station**

### Planning Application submitted October 2021







#### **Brabazon Masterplan**

Eastern Framework Construction Delivery Phasing



Brabazon

YTL Developments









## 03 / New Vision for Brabazon



ARENA 17,080

3,675+ homes for **all**  10,000+ new **jobs**  3+ new **schools** 

Community Centres

**15-minute** neighbourhood

high density **mixed use** neighbourhoods ground floor active frontages focused on supporting local businesses

ZER STOR

iconic lake

1

enriched ecology and dynamic play areas

FOO