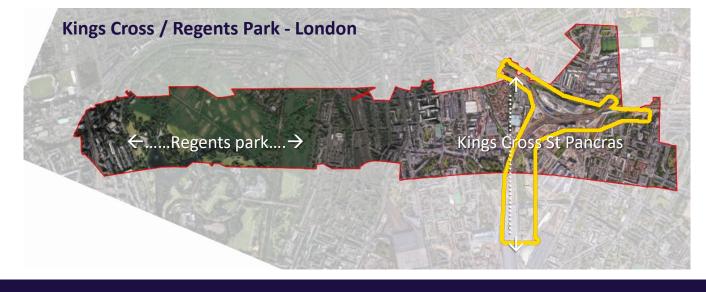

MARCH 2022

# A VISION FOR BRABAZON YTL DEVELOPMENTS





RIT

0

P

R

0

9

-2

5

S

SP







### **Scale Comparison**













## Delivering

Our promise to do things better











#### **Brabazon Masterplan**

Eastern Framework Construction Delivery Phasing



Brabazon

YTL Developments

### **Brabazon Park**

### Planning Application submitted December 2021





### **Brabazon – Station**

### Planning Application submitted October 2021







#### **Brabazon Masterplan**

Eastern Framework Construction Delivery Phasing



Brabazon

YTL Developments









## 03 / New Vision for Brabazon



ARENA 17,080

3,675+ homes for **all**  10,000+ new **jobs**  3+ new **schools** 

Community Centres

**15-minute** neighbourhood

high density **mixed use** neighbourhoods ground floor active frontages focused on supporting local businesses

ZER STOR

iconic lake

1

enriched ecology and dynamic play areas

F