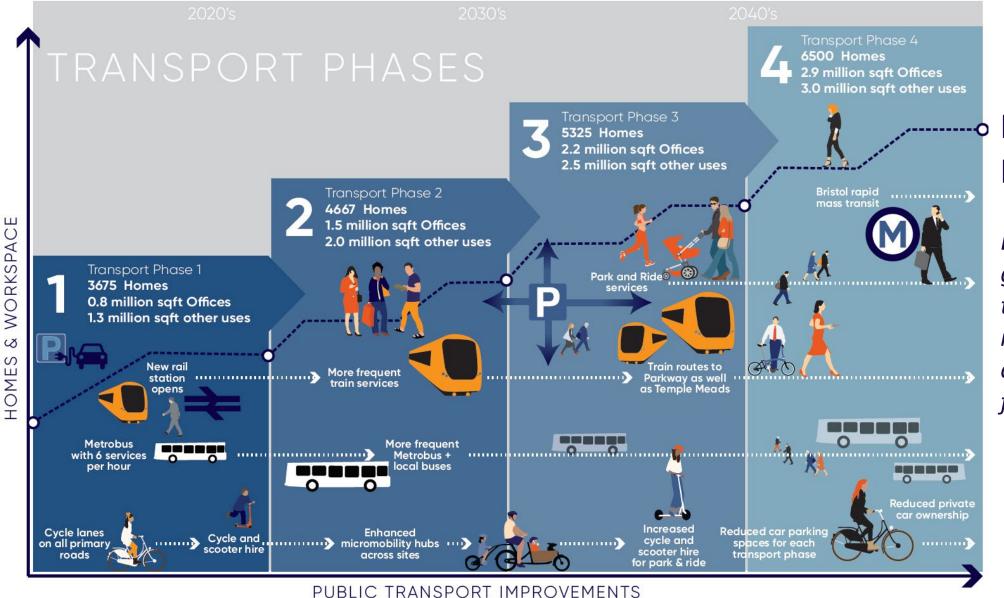

### Why update the Masterplan? Flexibility for the future

### Flexible Framework

Brabazon can only grow if and when new transport infrastructure and connections come forward.

YTL Developments