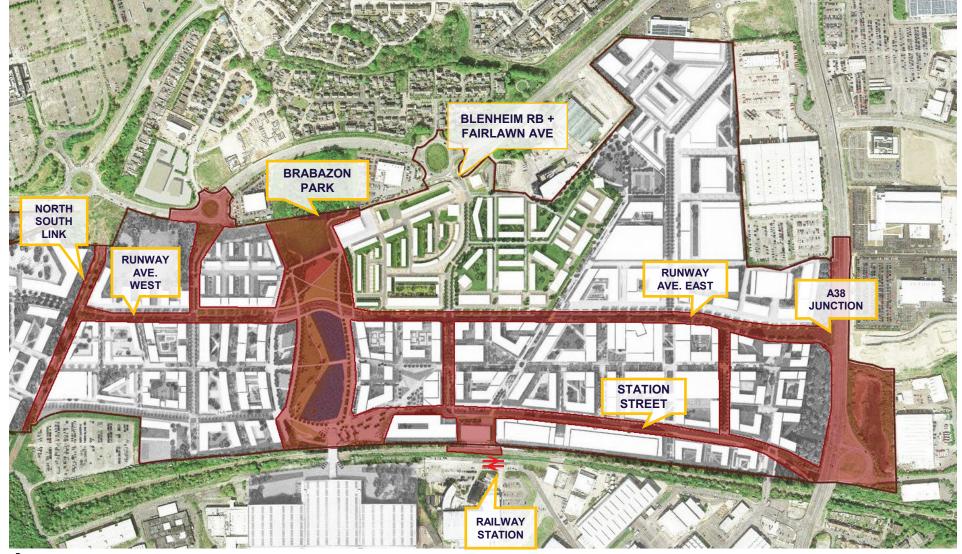

#### **Brabazon Masterplan**

Eastern Framework Construction Delivery Phasing

Brabazon

YTL Developments

### Flexible Framework

Brabazon can only grow if and when new transport infrastructure and connections come forward.

YTL Developments