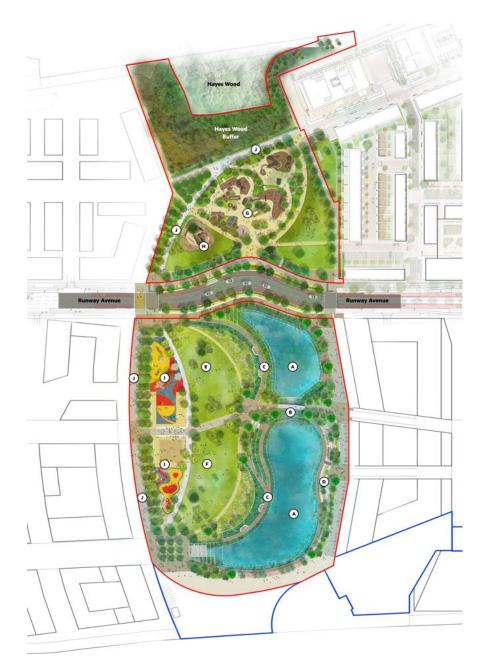

MARCH 2022

# A VISION FOR BRABAZON YTL DEVELOPMENTS





RIT

0

P

R

0

9

-2

5

S

SP







### **Scale Comparison**













## Delivering

Our promise to do things better











#### **Brabazon Masterplan**

Eastern Framework Construction Delivery Phasing



Brabazon

YTL Developments

### **Brabazon Park**

### Planning Application submitted December 2021





### **Brabazon – Station**

### Planning Application submitted October 2021







#### **Brabazon Masterplan**

Eastern Framework Construction Delivery Phasing



Brabazon

YTL Developments









## 03 / New Vision for Brabazon



ARENA 17,080

3,675+ homes for **all**  10,000+ new **jobs**  3+ new **schools** 

Community Centres

**15-minute** neighbourhood

high density **mixed use** neighbourhoods ground floor active frontages focused on supporting local businesses

ZER STOR

iconic lake

1

enriched ecology and dynamic play areas

FOOD TAIL

CINEMA RIVERSIDE CON

20

iconic station **gateway**  3 metrobus stops + efficient route

55+ acres of protected pedestrianised areas

3km + of dedicated cycling routes in Eastern Framework

SITAT

2km+ of vehicle-free and protected boulevard