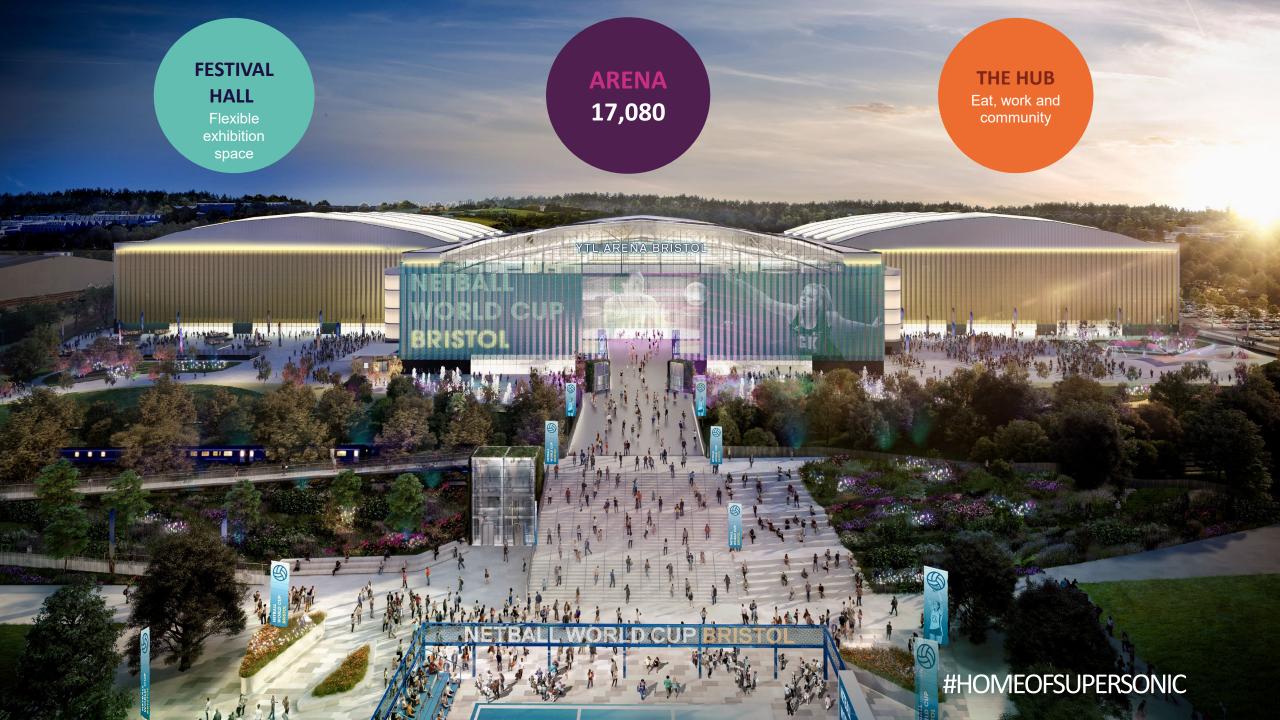

## 03 / New Vision for Brabazon

ARENA 17,080

3,675+ homes for **all**  10,000+ new **jobs**  3+ new **schools** 

Community Centres

**15-minute** neighbourhood

high density **mixed use** neighbourhoods ground floor active frontages focused on supporting local businesses