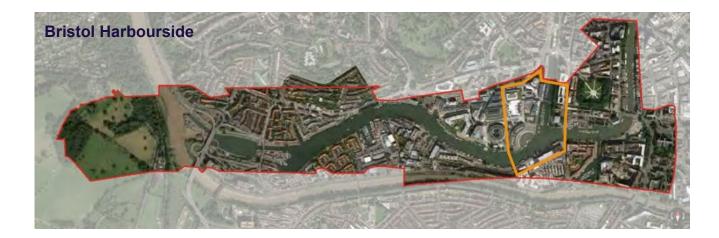

MARCH 2022

# A VISION FOR BRABAZON YTL DEVELOPMENTS





RIT

0

P

R

0

9

-2

5

S

SP







### **Scale Comparison**













## Delivering

Our promise to do things better











#### **Brabazon Masterplan**

Eastern Framework Construction Delivery Phasing



Brabazon

YTL Developments

### **Brabazon Park**

### Planning Application submitted December 2021





### **Brabazon – Station**

### Planning Application submitted October 2021







#### **Brabazon Masterplan**

Eastern Framework Construction Delivery Phasing



Brabazon

YTL Developments









## 03 / New Vision for Brabazon



ARENA 17,080

3,675+ homes for **all**  10,000+ new **jobs**  3+ new **schools** 

Community Centres

**15-minute** neighbourhood

high density **mixed use** neighbourhoods ground floor active frontages focused on supporting local businesses

ZER STOR

iconic lake

1

enriched ecology and dynamic play areas