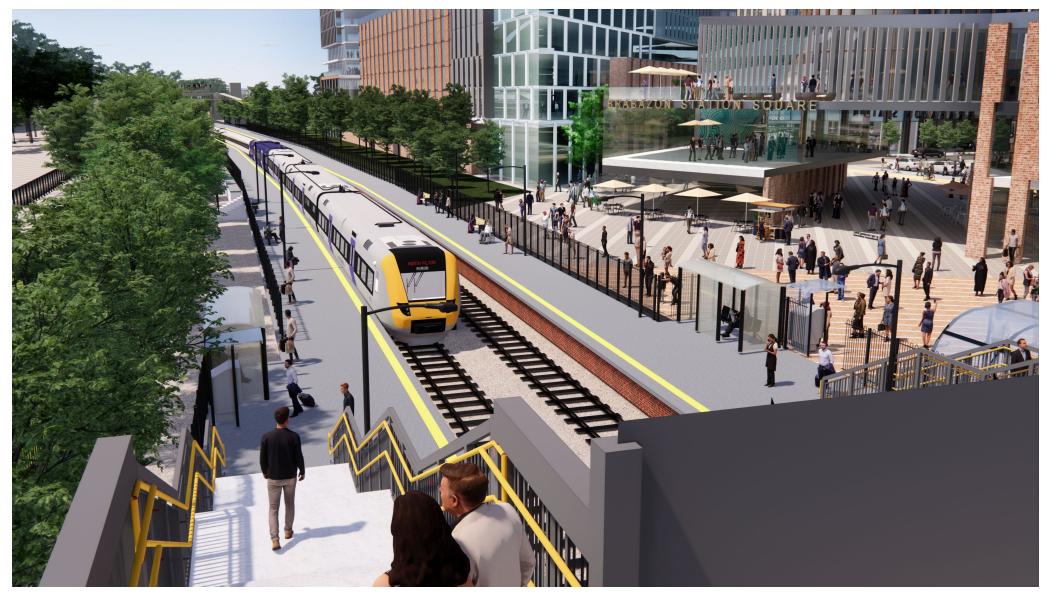

### **Brabazon – Station**

### Planning Application submitted October 2021

ZER STOR

iconic lake

1

enriched ecology and dynamic play areas

FOOD TAIL

CINEMA RIVERSIDE CON

20

iconic station **gateway**  3 metrobus stops + efficient route